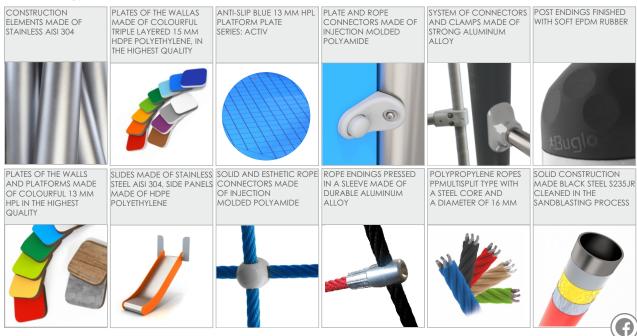

|
| Amount of users                                                                                      | 8            |
| Product complies with EN 1176-1:2017-12                                                              | YES          |
| Availability of spare parts                                                                          | YES          |
| Age range                                                                                            | 3-12         |
| According to EN 1176-1:2017-12 norm, the product requires applying a safety surface according to the |              |
| product's free fall height.                                                                          |              |

### -( 🕅

O













# **Buglo** 1122



# ACTIVE



#### MATERIALS:



R

 $\bigcirc$