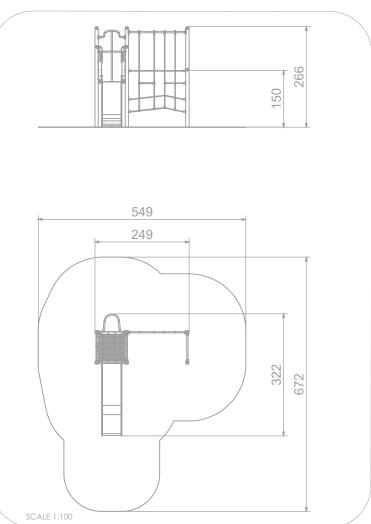

## INFORMATION ABOUT THE PRODUCT

| Dimensions                                                                                           | 249 x 322 cm |
|------------------------------------------------------------------------------------------------------|--------------|
| Safety zone                                                                                          | 549 x 672 cm |
| Safety zone area                                                                                     | 27 m²        |
| Overall height                                                                                       | 266 cm       |
| Free fall height                                                                                     | 150 cm       |
| Amount of users                                                                                      | 8            |
| Product complies with EN 1176-1:2017-12                                                              | YES          |
| Availability of spare parts                                                                          | YES          |
| Age range                                                                                            | 3-12         |
| According to EN 1176-1:2017-12 norm, the product requires applying a safety surface according to the |              |
| product's free fall height.                                                                          |              |