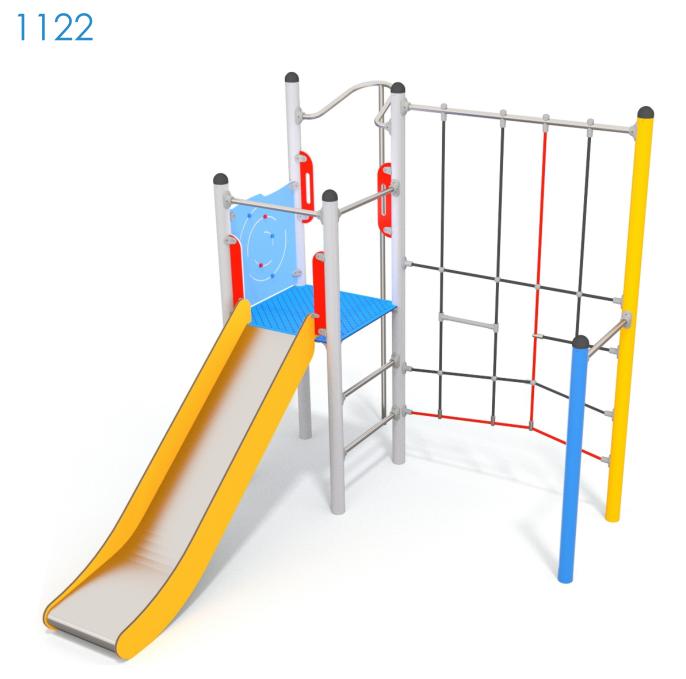

## INFORMATION ABOUT THE PRODUCT

| Dimensions                                                                                           | 249 x 322 cm |
|------------------------------------------------------------------------------------------------------|--------------|
| Safety zone                                                                                          | 549 x 672 cm |
| Safety zone area                                                                                     | 27 m²        |
| Overall height                                                                                       | 266 cm       |
| Free fall height                                                                                     | 150 cm       |
| Amount of users                                                                                      | 8            |
| Product complies with EN 1176-1:2017-12                                                              | YES          |
| Availability of spare parts                                                                          | YES          |
| Age range                                                                                            | 3-12         |
| According to EN 1176-1:2017-12 norm, the product requires applying a safety surface according to the |              |
| product's free fall height.                                                                          |              |